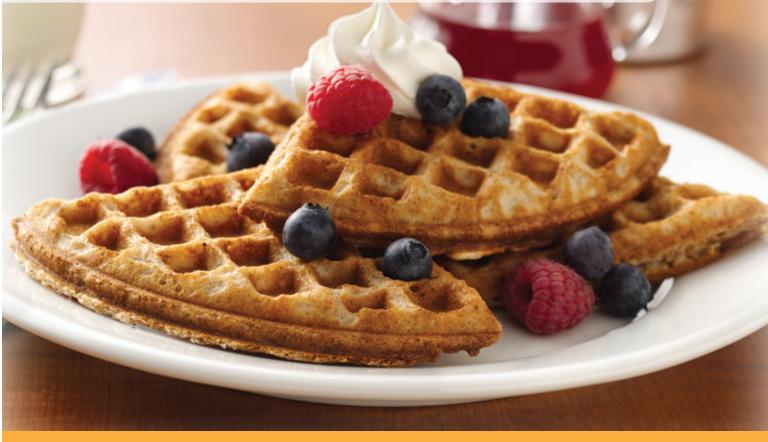

## GOLD MEDAL MAKES IT EASY TO SERVE SCRATCH-LIKE QUALITY PANCAKES.

## **EASY TO USE**

Just add water and mix — anyone can make consistent scratch-like quality pancakes and waffles.

- With add-water-only simplicity, it's easy to bake-up every time
- Lowers overall cost for serving up pancake favorites