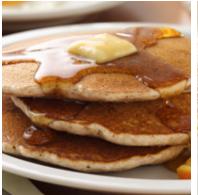

## **EASY TO USE**

Just add water and mix — anyone can make consistent scratch-like quality pancakes and waffles.

- With add-water-only simplicity, it's easy to bake-up every time
- Lowers overall cost for serving up pancake favorites