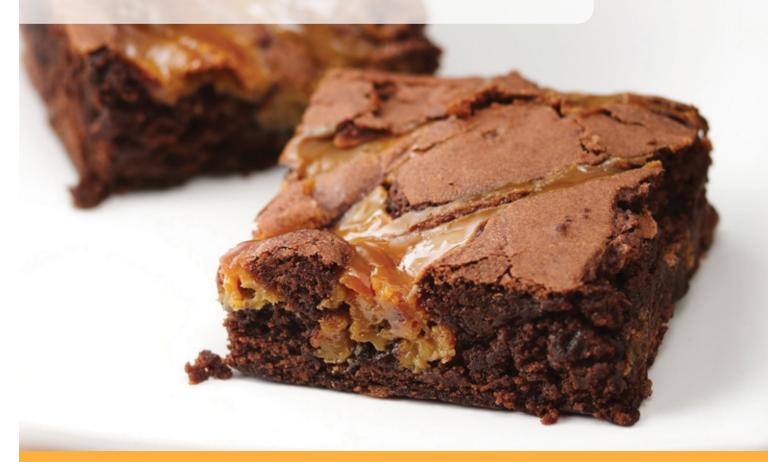

# WISH ANYONE COULD BAKE THE RICH, FUDGY BROWNIES EVERYONE LOVES?

### WITH GOLD MEDAL, SERVING SCRATCH-LIKE BROWNIES IS SIMPLE.

## TOLERANT & CONSISTENT

Achieve the tolerance and consistency you demand.

- Highly tolerant formulas forgive minor prep errors and help eliminate waste
- Consistent fudge-like texture, and rich chocolate flavor