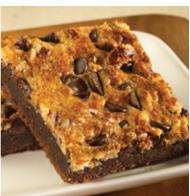

# WISH ANYONE COULD BAKE THE RICH, FUDGY BROWNIES EVERYONE LOVES?

### WITH GOLD MEDAL, SERVING SCRATCH-LIKE BROWNIES IS SIMPLE.

## TOLERANT & CONSISTENT

Achieve the tolerance and consistency you demand.

- Highly tolerant formulas forgive minor prep errors and help eliminate waste
- Consistent fudge-like texture, and rich chocolate flavor