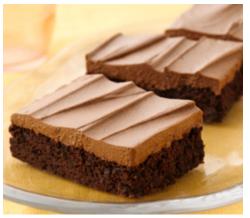

# WISH ANYONE COULD BAKE THE RICH, FUDGY BROWNIES EVERYONE LOVES?

### WITH GOLD MEDAL, SERVING SCRATCH-LIKE BROWNIES IS SIMPLE.

## TOLERANT & CONSISTENT

Achieve the tolerance and consistency you demand.

- Highly tolerant formulas forgive minor prep errors and help eliminate waste
- Consistent fudge-like texture, and rich chocolate flavor